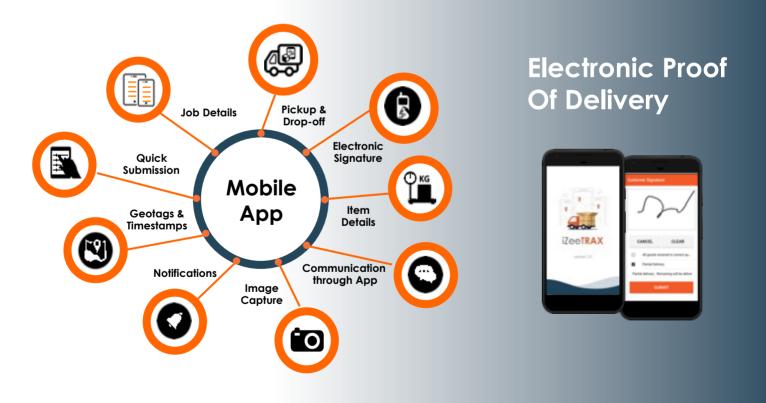

## **Transport Management System**

**iZeeTRAX** is a cloud-based transport management system (TMS) with electronic proof of delivery (EPOD) that enables the transporters to plan, assign and execute jobs with ease in real-time. The system aims at digitising business operations to reduce the hours and effort spent on manual planning or paper work. With the dashboard, planners can have an overview of their orders, job statuses and driver performances. Drivers may view and report job status through the EPOD mobile app, as well as report issues related to them.

# **Application Features**