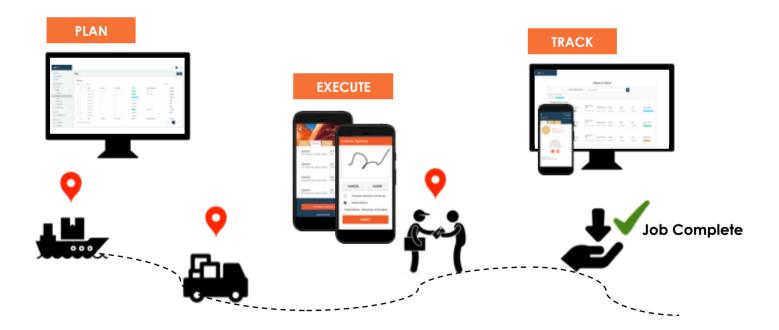

## **Transport Management System**

**iZeeTRAX** is a cloud-based transport management system (TMS) with electronic proof of delivery (EPOD) that enables the transporters to plan, assign and execute jobs with ease in real-time. The system aims at digitising business operations to reduce the hours and effort spent on manual planning or paper work. With the dashboard, planners can have an overview of their orders, job statuses and driver performances. Drivers may view and report job status through the EPOD mobile app, as well as report issues related to them.